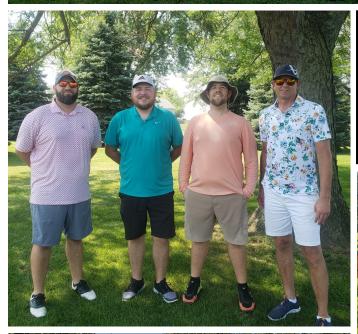

On August 24th, Chapter 12 held their annual golf outing at The Oaks in Rivers Edge in Pontiac, Illinois. It was a brutal day in the sun, with 100+ degree weather. Two out of the nine foursomes dropped out, leaving 7 teams to face-off. The event was still a success, and we appreciate everyone who came out and helped us raise money for the chapter and RWIEF!

A special thanks to our sponsors:

Sustainability is our business

THE TEAMS

Page 10