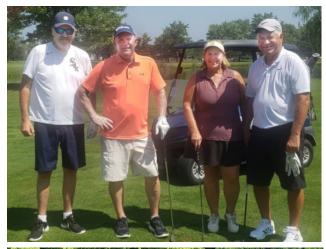

On August 24th, Chapter 12 held their annual golf outing at The Oaks in Rivers Edge in Pontiac, Illinois. It was a brutal day in the sun, with 100+ degree weather. Two out of the nine foursomes dropped out, leaving 7 teams to face-off. The event was still a success, and we appreciate everyone who came out and helped us raise money for the chapter and RWIEF!

A special thanks to our sponsors:

Sustainability is our business

THE TEAMS

Page 10