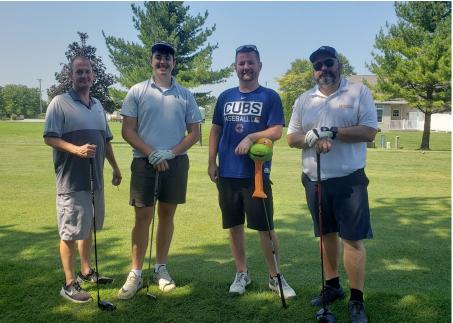

On August 24th, Chapter 12 held their annual golf outing at The Oaks in Rivers Edge in Pontiac, Illinois. It was a brutal day in the sun, with 100+ degree weather. Two out of the nine foursomes dropped out, leaving 7 teams to face-off. The event was still a success, and we appreciate everyone who came out and helped us raise money for the chapter and RWIEF!

A special thanks to our sponsors:

Sustainability is our business

THE TEAMS

Page 10