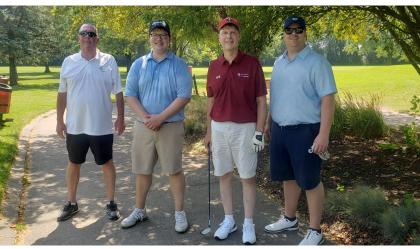

On August 24th, Chapter 12 held their annual golf outing at The Oaks in Rivers Edge in Pontiac, Illinois. It was a brutal day in the sun, with 100+ degree weather. Two out of the nine foursomes dropped out, leaving 7 teams to face-off. The event was still a success, and we appreciate everyone who came out and helped us raise money for the chapter and RWIEF!

A special thanks to our sponsors:

Sustainability is our business

THE TEAMS

Page 10