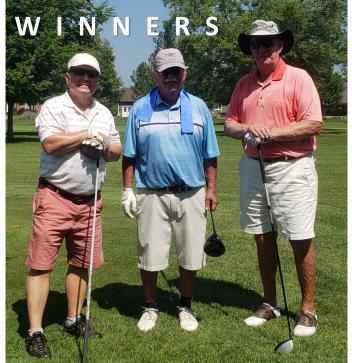

On August 24th, Chapter 12 held their annual golf outing at The Oaks in Rivers Edge in Pontiac, Illinois. It was a brutal day in the sun, with 100+ degree weather. Two out of the nine foursomes dropped out, leaving 7 teams to face-off. The event was still a success, and we appreciate everyone who came out and helped us raise money for the chapter and RWIEF!

A special thanks to our sponsors:

Sustainability is our business

THE TEAMS

Page 10