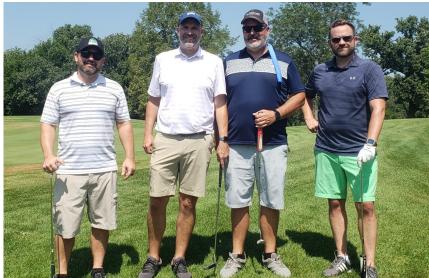

On August 24th, Chapter 12 held their annual golf outing at The Oaks in Rivers Edge in Pontiac, Illinois. It was a brutal day in the sun, with 100+ degree weather. Two out of the nine foursomes dropped out, leaving 7 teams to face-off. The event was still a success, and we appreciate everyone who came out and helped us raise money for the chapter and RWIEF!

A special thanks to our sponsors:

Sustainability is our business

THE TEAMS

Page 10